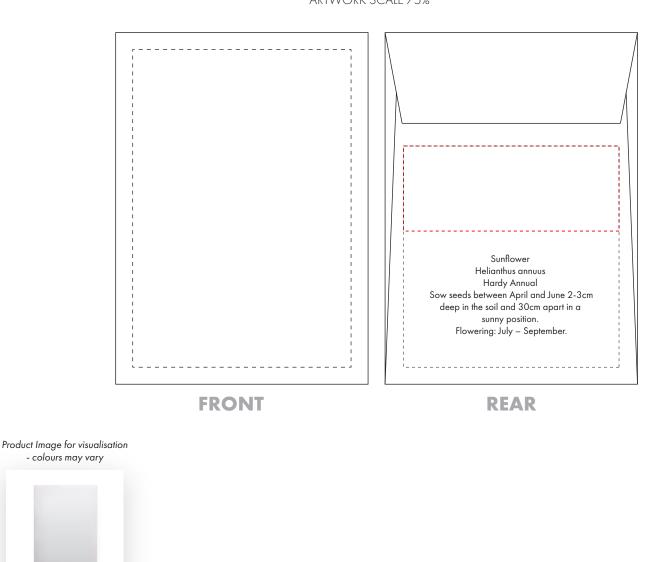

## PANTONE REFERENCE(S)

📀 Full Colour

ARTWORK SCALE 75%

The dashed line is to demonstrate print area and will not appear on your printed item

FRONT Maximum Print Area 77 x 112mm

BACK Maximum Print Area 76mm x 30mm

> Sunflower Helianthus annuus Hardy Annual Sow seeds between April and June 2-3cm deep in the soil and 30cm apart in a sunny position. Flowering: July – September.